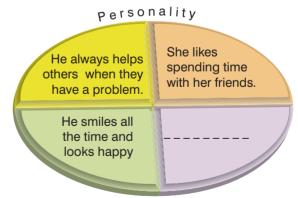

# According to the table above, which of the following is NOT correct?

- A) Cenk always thinks himself and never shares.
- B) Messi is a hardworking student. He is intelligent.
- C) Jennifer likes telling funny stories and making jokes.
- D) Tesla never tells lies and he is trustworthy.