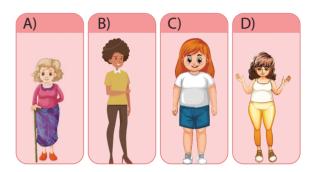

# Which of the following is suitable for his explanation?

4.

Which of the following question does NOT have an answer in the card above?

- A) What nationality is he?
- B) How old is he?
- C) What is he like?
- D) What does Nick look like?