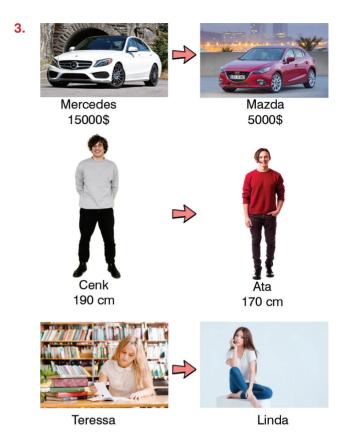

# According to the pictures above, which of the following is NOT correct?

- A) Teressa is more hardworking than Linda.
- B) Ata is shorter than Cenk.
- C) Mazda is more expensive than Mercedes.
- D) Cenk is taller than Ata.