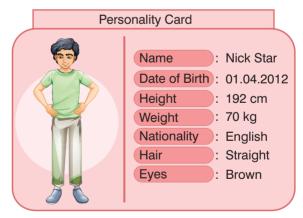

# Which of the following is suitable for his explanation?

4.

Which of the following question does NOT have an answer in the card above?

- A) What nationality is he?
- B) How old is he?
- C) What is he like?
- D) What does Nick look like?