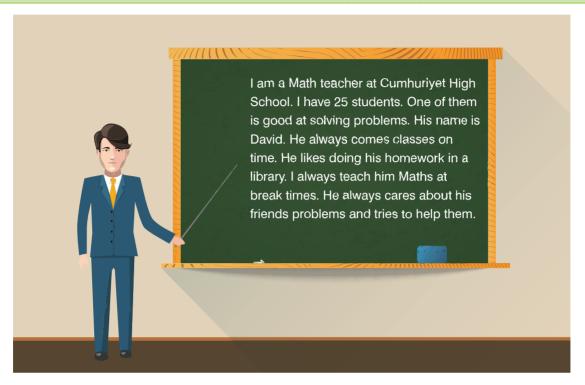

#### APPEARANCE AND PERSONALITY

**Personality** 

Answer the questions (1, 2) according to the paragraph.

#### 1. What do you think about David?

- A) David is crazy about playing with his friends.
- B) David never studies Maths with his teacher.
- C) David is supportive, hardworking and punctual.
- D) David is bad at solving problems.

#### 2. Which question does NOT have an answer?

- A) What is David like?
- B) Where does David do his homework?
- C) Does he like helping his friends?
- D) What does he look like?